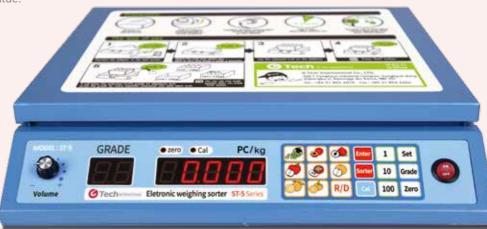

### Electronic fruit sorter [Voice function] **ST-5**

#### Features

Selected by package weight with voice. Nine different kinds of fruit in setting value. Fruit weighing.

|                  | ST-5          |                               |  |  |
|------------------|---------------|-------------------------------|--|--|
| Capacity         | 30 kg         | 60 kg                         |  |  |
| Graduation       | 2 g           | 5 g                           |  |  |
| Sorting grade    | 18 grade(max) |                               |  |  |
| Speed of sorting | 36            | 00 pcs/hour                   |  |  |
| Display          | Ę             | Digit LED                     |  |  |
|                  | Grapes        | 4 kg / 5 kg / 10 kg           |  |  |
|                  | Plum          | 10 kg                         |  |  |
|                  | Peach         | 4.5 kg / 5 kg / 10 kg / 15 kg |  |  |
|                  | Apple         | 4 kg / 10 kg / 15 kg          |  |  |
| Setting value    | Persimmon     | 10 kg                         |  |  |
|                  | Pear          | 7.5 kg / 15 kg                |  |  |
|                  | Orange        | 3 kg                          |  |  |
|                  | Mandarin      | 3 kg                          |  |  |
|                  | YOUR CHOICE   | 3 kg                          |  |  |
| Sorting method   | Take off      |                               |  |  |
| Power(Adaptor)   | DC 12V / 1A   |                               |  |  |