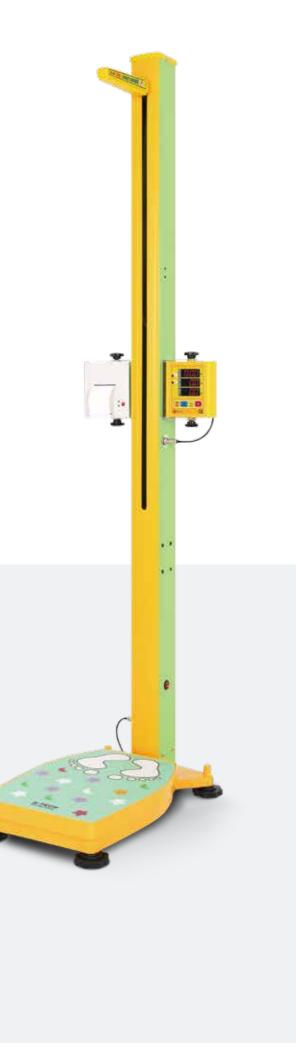

0 g) | 10 ~100 kg (Graduation : 50 g), 100 ~150 kg (Graduation : 100 g)      | 10 ~ 200 kg (Graduation:50g)  |
| Height Range                                       | 90 ~ 200 cm ( Gr                | aduation : 1 mm)                 | 60 ~ 150 cm (Graduation: 1mm), 30 ~ 120 cm (Graduation: 1mm)(sitting) | 90 ~ 200 cm (Graduation: 1mm) |



## WEIGHT AND HEIGHT MEASURING SYSTEM **GL-150**

#### Features

Automatic measuring system for Hospital, Health examination center, Fitness center, School.

Assistants key function for height for the seniors and children. The display can be rotated  $180^{\circ}$ .



## WEIGHT AND HEIGHT MEASURING SYSTEM(Children) **GL-300**

#### **Features**

Specially designed for Children. General chair applicable for sitting height. Easy to move and install.











### Features

Deluxe and strong appearance with Vivid Graphic LCD & Backlight.



## BODY COMPOSITION ANALYZER **GL-390**

### Features

Delux appearance.
Function of voice guiding.
Provide exclusive computer program.



Display

### GL-390 A4 RESULT SHEET



|                                                                                                                                                                                                                                                                                                     | GL-390                           |
|----------------------------------------------------------------------------------------------------------------------------------------------------------------------------------------------------------