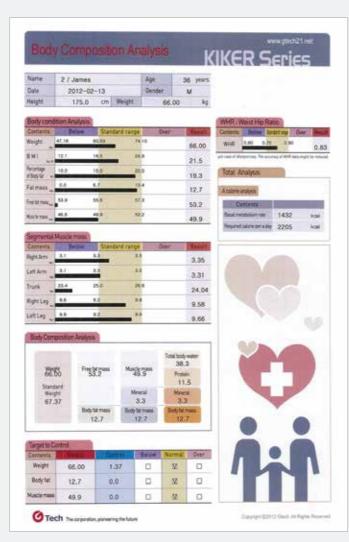

### GL-390 A4 RESULT SHEET

|                                                                                                                                                                                                                                                                                                     | GL-390                           |
|-----------------------------------------------------------------------------------------------------------------------------------------------------------------------------------------------------------------------------------------------------------------------------------------------------|----------------------------------|
| Weight, Height, BMI, Percent of Body Fat, Standard Weight, Obesity type, Soft lean(muscle) Mass, Fat Mass, Total body water, Protein, Mineral, Target Body Composition, Body Type, Waist to Hip Ratio(W.H.R),Basal Metabolic Rate(BMR), Daily Caloric Requirement, Segmental Soft Lean and Fat Mass | •                                |
| BIM (Bio-Impedence Method) ,Tetra-polar, 8 touch electrodes                                                                                                                                                                                                                                         | •                                |
| RS 232 port for PC software                                                                                                                                                                                                                                                                         | •                                |
| Thermal Printer                                                                                                                                                                                                                                                                                     | •                                |
| Frequency                                                                                                                                                                                                                                                                                           | 50 KHz                           |
| Current                                                                                                                                                                                                                                                                                             | less than 100 uA                 |
| Measuring time                                                                                                                                                                                                                                                                                      | About 30 seconds                 |
| Weight Range                                                                                                                                                                                                                                                                                        | 10 ~ 200 kg (Graduation : 50 g)  |
| Height Range                                                                                                                                                                                                                                                                                        | 90 ~ 200 cm ( Graduation : 1 mm) |
| Display                                                                                                                                                                                                                                                                                             | LCD                              |