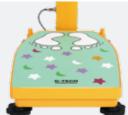

100 g) | 10 ~100 kg (Graduation : 50 g), 100 ~150 kg (Graduation : 100 g)      | 10 ~ 200 kg (Graduation:50g)  |
| Height Range                                       | 90 ~ 200 cm ( Gr                | aduation : 1 mm)                 | 60 ~ 150 cm (Graduation: 1mm), 30 ~ 120 cm (Graduation: 1mm)(sitting) | 90 ~ 200 cm (Graduation: 1mm) |



## WEIGHT AND HEIGHT MEASURING SYSTEM **GL-150**

#### Features

Automatic measuring system for Hospital, Health examination center, Fitness center, School.

Assistants key function for height for the seniors and children. The display can be rotated  $180^{\circ}$ .



## WEIGHT AND HEIGHT MEASURING SYSTEM(Children) **GL-300**

#### **Features**

Specially designed for Children. General chair applicable for sitting height. Easy to move and install.











### Features

Deluxe and strong appearance with Vivid Graphic LCD & Backlight.



## BODY COMPOSITION ANALYZER **GL-390**

### Features

Delux appearance.
Function of voice guiding.
Provide exclusive computer program.



Display

### GL-390 A4 RESULT SHEET



|                                                                                                                                                                                                                                                                                                     | GL-390                           |
|--------------------------------------------------------------------------------------------------------------------------------------------------------------------------------------------------------