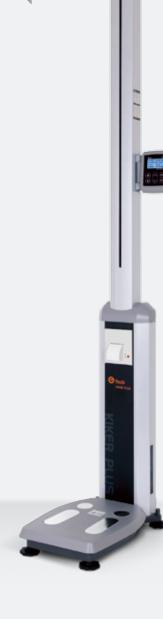

## WEIGHT AND HEIGHT MEASURING SYSTEM **GL-150**

#### Features

Automatic measuring system for Hospital, Health examination center, Fitness center, School.

Assistants key function for height for the seniors and children. The display can be rotated  $180^{\circ}$ .