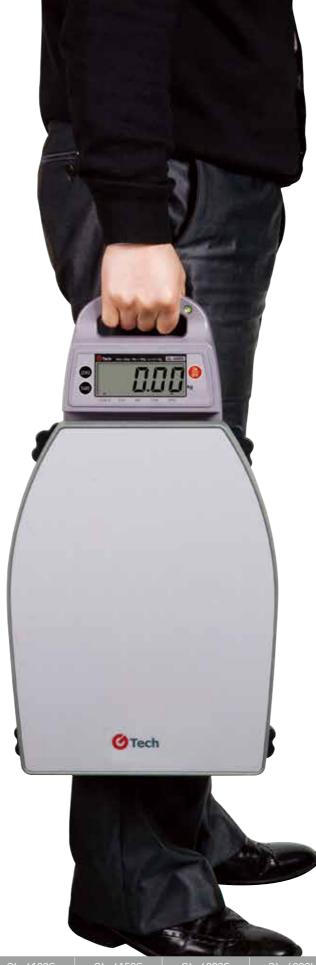

### PORTABLE SCALE GL-6200HC

#### **Features**

Electronic scale light, portable, easy to use, move with Handle attached.

Batteries available.

Best for outdoor use with Auto-off function to minimize battery consumption.

Screen reverse function with multipurpose.