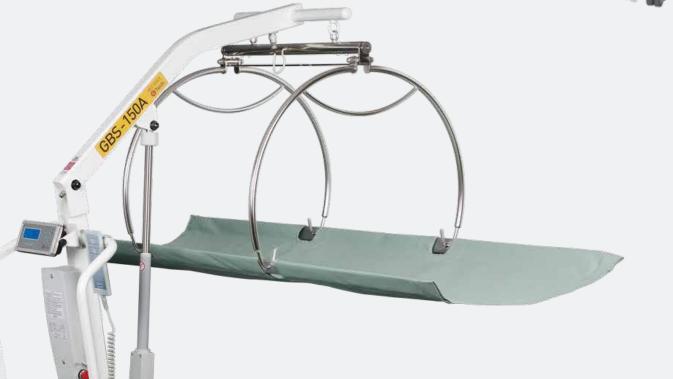

### Features

Weight measurement for renal failure or stroke or patient who can't move well.

After patient laid on a stretcher.

Weight measurement with lift the patient by Electric cylinder Minimizing the stress of the patient with Max the safety. Up, down, left and right moving by buttons with moving easily.

|              | GBS-150A                         |
|--------------|----------------------------------|
| Weight range | 150 kg                           |
| Graduation   | 100 g                            |
| Display      | 6 Digit LCD[Back light]          |
| Dimension    | 640[W] × 1,4000[D] × 1,314[H] mm |