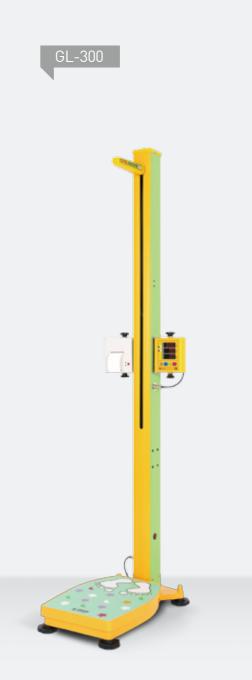

### Product

GL-150

GL-150U

GL-300

GL-310

|                                                    | GL-150                          | GL-150U                          | GL-300                                                                | GL-310                        |
|----------------------------------------------------|---------------------------------|----------------------------------|-----------------------------------------------------------------------|-------------------------------|
| Weight, Height, BMI, Obesity type, Standard Weight | •                               | •                                | •                                                                     | •                             |
| Sitting height                                     | •                               | •                                | •                                                                     |                               |
| Standing Guide                                     |                                 |                                  |                                                                       | •                             |
| Display                                            | LED                             | LED                              | LED                                                                   | LED                           |
| Thermal Printer(option)                            | •                               | •                                | •                                                                     | •                             |
| Interface(option)                                  |                                 | •                                | •                                                                     | •                             |
| Weight Range                                       | 10 ~100 kg (Graduation : 50 g), | 100 ~150 kg (Graduation : 100 g) | 10 ~100 kg (Graduation : 50 g), 100 ~150 kg (Graduation : 100 g)      | 10 ~ 200 kg (Graduation:50g)  |
| Height Range                                       | 90 ~ 200 cm ( Gr                | aduation : 1 mm)                 | 60 ~ 150 cm (Graduation: 1mm), 30 ~ 120 cm (Graduation: 1mm)(sitting) | 90 ~ 200 cm (Graduation: 1mm) |

## WEIGHT AND HEIGHT MEASURING SYSTEM(Children) **GL-300**

#### **Features**

Specially designed for Children. General chair applicable for sitting height. Easy to move and install.