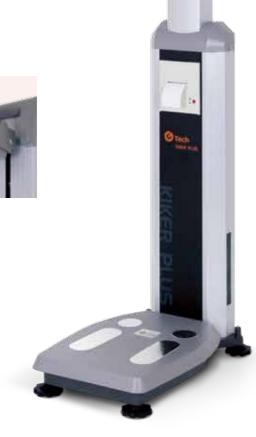

## BODY COMPOSITION ANALYZER **GL-390**

### Features

Delux appearance.
Function of voice guiding.
Provide exclusive computer program.

Display