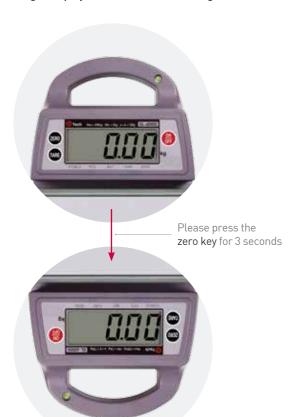

### PORTABLE SCALE **GL-6000 Series**

### **Features**

Electronic scale light, portable, easy to use, move with Handle attached.

Batteries available.

Best for outdoor use with Auto-off function to minimize battery consumption.

Screen reverse function with multipurpose.