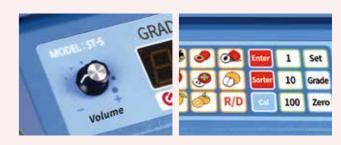

### Electronic fruit sorter [Voice function] **ST-5**

#### Features

Selected by package weight with voice. Nine different kinds of fruit in setting value. Fruit weighing.

|                  | ST-5          |                               |  |  |
|------------------|---------------|-------------------------------|--|--|
| Capacity         | 30 kg         | 60 kg                         |  |  |
| Graduation       | 2 g           | 5 g                           |  |  |
| Sorting grade    | 18 grade(max) |                               |  |  |
| Speed of sorting | 36            | 00 pcs/hour                   |  |  |
| Display          | Ę             | Digit LED                     |  |  |
|                  | Grapes        | 4 kg / 5 kg / 10 kg           |  |  |
|                  | Plum          | 10 kg                         |  |  |
|                  | Peach         | 4.5 kg / 5 kg / 10 kg / 15 kg |  |  |
|                  | Apple         | 4 kg / 10 kg / 15 kg          |  |  |
| Setting value    | Persimmon     | 10 kg                         |  |  |
|                  | Pear          | 7.5 kg / 15 kg                |  |  |
|                  | Orange        | 3 kg                          |  |  |
|                  | Mandarin      | 3 kg                          |  |  |
|                  | YOUR CHOICE   | 3 kg                          |  |  |
| Sorting method   | Take off      |                               |  |  |
| Power(Adaptor)   | DC 12V / 1A   |                               |  |  |