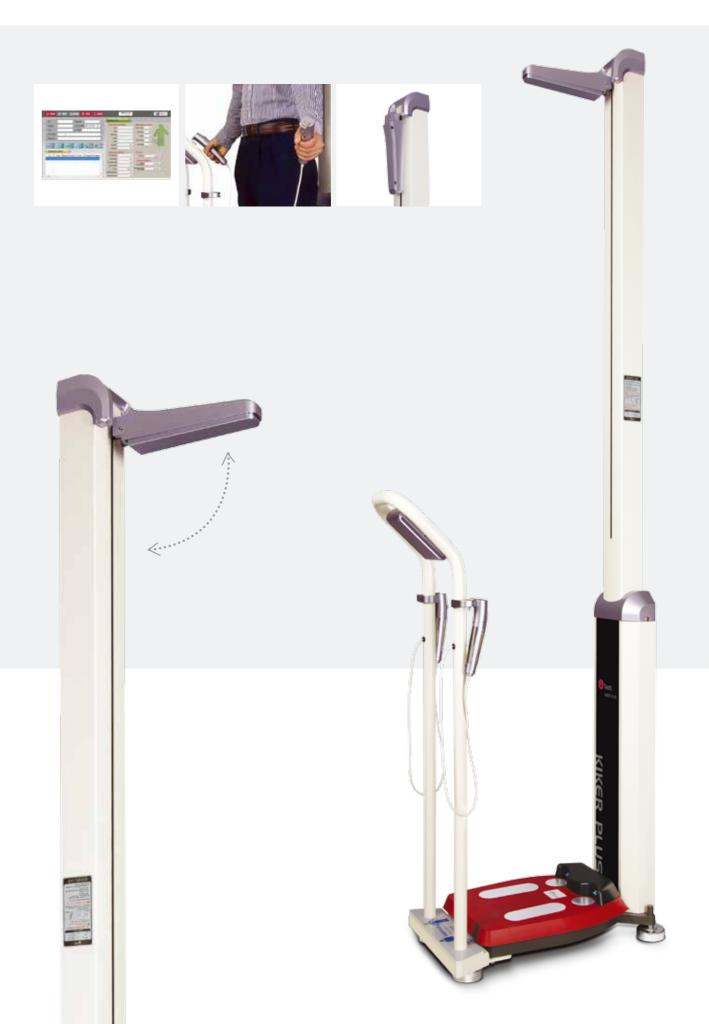

## BODY COMPOSITION ANALYZER **GL-390**

### Features

Delux appearance.
Function of voice guiding.
Provide exclusive computer program.

Display