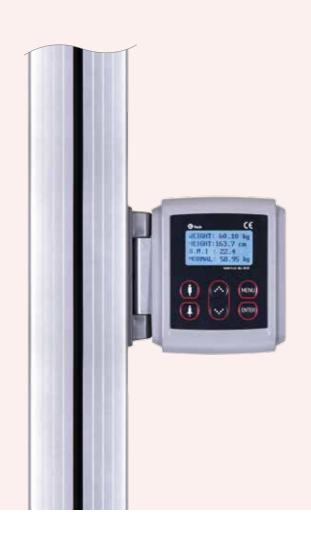

g) | 10 ~100 kg (Graduation : 50 g), 100 ~150 kg (Graduation : 100 g)      | 10 ~ 200 kg (Graduation:50g)  |
| Height Range                                       | 90 ~ 200 cm ( Gr                | aduation : 1 mm)                 | 60 ~ 150 cm (Graduation: 1mm), 30 ~ 120 cm (Graduation: 1mm)(sitting) | 90 ~ 200 cm (Graduation: 1mm) |



## WEIGHT AND HEIGHT MEASURING SYSTEM **GL-150**

#### Features

Automatic measuring system for Hospital, Health examination center, Fitness center, School.

Assistants key function for height for the seniors and children. The display can be rotated  $180^{\circ}$ .



## WEIGHT AND HEIGHT MEASURING SYSTEM(Children) **GL-300**

#### **Features**

Specially designed for Children. General chair applicable for sitting height. Easy to move and install.











### Features

Deluxe and strong appearance with Vivid Graphic LCD & Backlight.



## BODY COMPOSITION ANALYZER **GL-390**

### Features

Delux appearance.
Function of voice guiding.
Provide exclusive computer program.



Display

### GL-390 A4 RESULT SHEET



|                                                                                                                                                                                                                                                                                                     | GL-390                           |
|------------------------------------------------------------------------------------------------------------------------------------------------------------------------------------------------------------