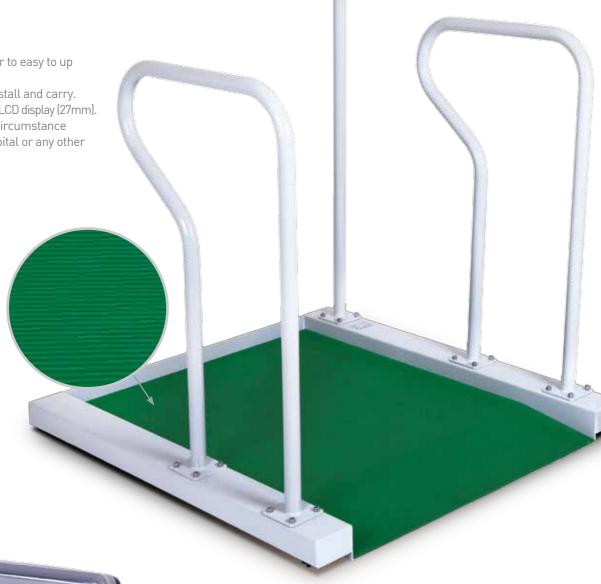

### WHEEL CHAIR SCALE **GWS-200**

#### Features

Designed for wheel chair to easy to up on the platform.

Compact structure to install and carry. Bright and clear backlight LCD display (27mm). Improving the working circumstance for nurse, helper in hospital or any other rehabilitation facilities.

|                       | GWS-200                           |
|-----------------------|-----------------------------------|
| Weight range          | 200 kg                            |
| Graduation            | 100 g                             |
| Display               | 6 Digit LCD[Back light]           |
| Dimension             | 1,000[W] × 1,000[D] × 1,120[H] mm |
| Dimension of Platform | 800[W] × 800[D] mm                |