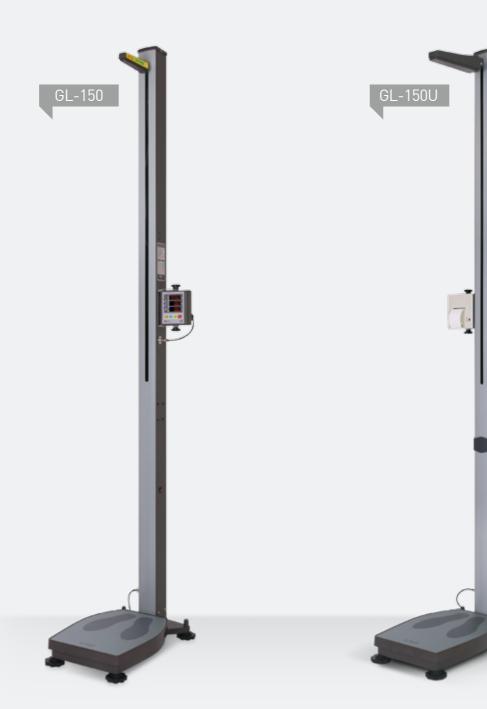

### Product

GL-150

GL-150U

GL-300

GL-310

|                                                    | GL-150                          | GL-150U                          | GL-300                                                                | GL-310                        |
|----------------------------------------------------|---------------------------------|----------------------------------|-----------------------------------------------------------------------|-------------------------------|
| Weight, Height, BMI, Obesity type, Standard Weight | •                               | •                                | •                                                                     | •                             |
| Sitting height                                     | •                               | •                                | •                                                                     |                               |
| Standing Guide                                     |                                 |                                  |                                                                       | •                             |
| Display                                            | LED                             | LED                              | LED                                                                   | LED                           |
| Thermal Printer(option)                            | •                               | •                                | •                                                                     | •                             |
| Interface(option)                                  |                                 | •                                | •                                                                     | •                             |
| Weight Range                                       | 10 ~100 kg (Graduation : 50 g), | 100 ~150 kg (Graduation : 100 g) | 10 ~100 kg (Graduation : 50 g), 100 ~150 kg (Graduation : 100 g)      | 10 ~ 200 kg (Graduation:50g)  |
| Height Range                                       | 90 ~ 200 cm ( Gr                | aduation : 1 mm)                 | 60 ~ 150 cm (Graduation: 1mm), 30 ~ 120 cm (Graduation: 1mm)(sitting) | 90 ~ 200 cm (Graduation: 1mm) |

## WEIGHT AND HEIGHT MEASURING SYSTEM **GL-150**

#### Features

Automatic measuring system for Hospital, Health examination center, Fitness center, School.

Assistants key function for height for the seniors and children. The display can be rotated  $180^{\circ}$ .