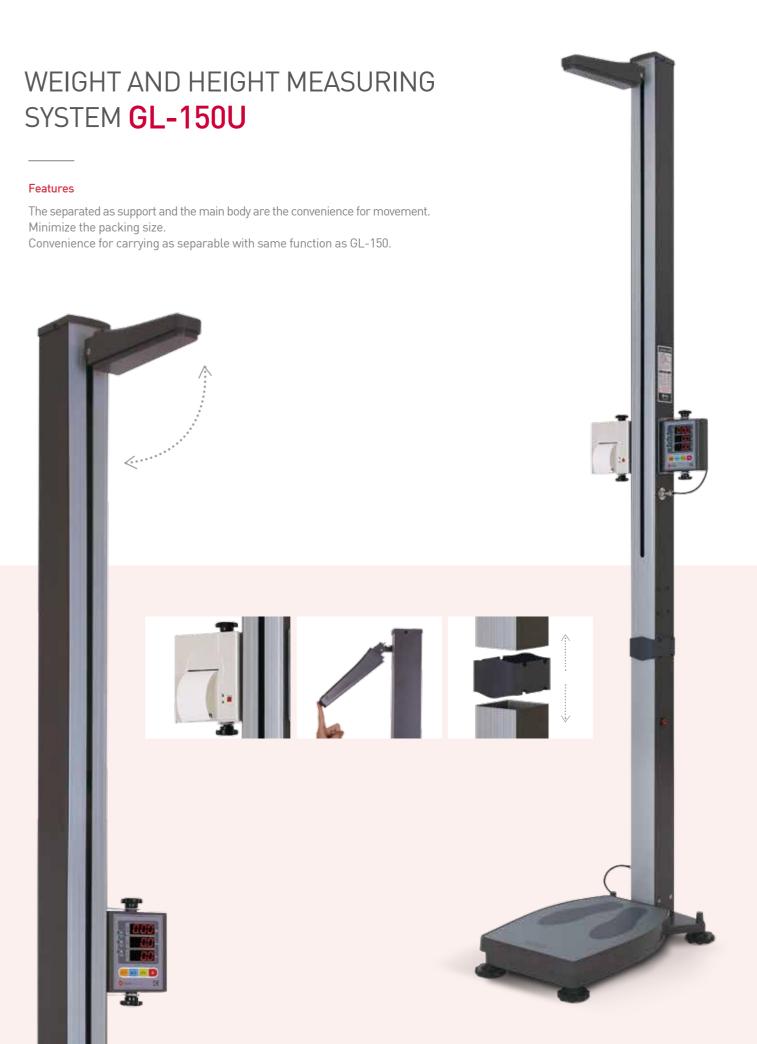

| •                             |
| Weight Range                                       | 10 ~100 kg (Graduation : 50 g), | 100 ~150 kg (Graduation : 100 g) | 10 ~100 kg (Graduation : 50 g), 100 ~150 kg (Graduation : 100 g)      | 10 ~ 200 kg (Graduation:50g)  |
| Height Range                                       | 90 ~ 200 cm ( Gr                | aduation : 1 mm)                 | 60 ~ 150 cm (Graduation: 1mm), 30 ~ 120 cm (Graduation: 1mm)(sitting) | 90 ~ 200 cm (Graduation: 1mm) |



## WEIGHT AND HEIGHT MEASURING SYSTEM **GL-150**

#### Features

Automatic measuring system for Hospital, Health examination center, Fitness center, School.

Assistants key function for height for the seniors and children. The display can be rotated  $180^{\circ}$ .



## WEIGHT AND HEIGHT MEASURING SYSTEM(Children) **GL-300**

#### **Features**

Specially designed for Children. General chair applicable for sitting height. Easy to move and install.











### Features

Deluxe and strong appearance with Vivid Graphic LCD & Backlight.



## BODY COMPOSITION ANALYZER **GL-390**

### Features

Delux appearance.
Function of voice guiding.
Provide exclusive computer program.



Display

### GL-390 A4 RESULT SHEET



|                                                                                                                                                                                                                                                                                                     | GL-390                           |
|------------