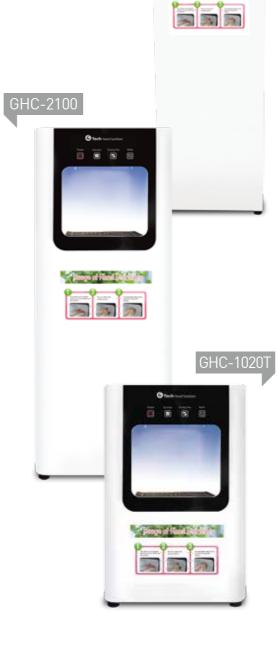

### HAND SANITIZER **GHC Series**

#### **Features**

Equipped with 1 spray nozzle for enough injection volume with low noise micro motor(2 nozzle GHC-2100 only). Easy to move and installation.

Able to control the drying time and injection volume. Refill alarm function.

GHC-2100

|                  | GHC-1020T                                                         | GHC-3100S                                   | GHC-1100 | GHC-2100 |  |  |  |
|------------------|-------------------------------------------------------------------|---------------------------------------------|----------|----------|--|--|--|
| Injection volume | 0.8ml/1 time,Able to control the volume of injection(0.5~ 2.0 ml) |                                             |          |          |  |  |  |
| Operation method |                                                                   | Auto injection by infrared sensor detection |          |          |  |  |  |
| Nozzle number    | One nozzle Two nozz                                               |                                             |          |          |  |  |  |
| Material         | Steel. Plastic                                                    |                                             |          |          |  |  |  |
| Capacity         | 2 L                                                               | 10 L                                        |          |          |  |  |  |