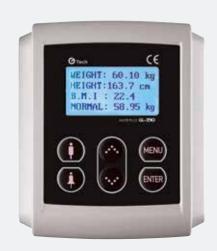

## BODY COMPOSITION ANALYZER **GL-390**

### Features

Delux appearance.
Function of voice guiding.
Provide exclusive computer program.

Display