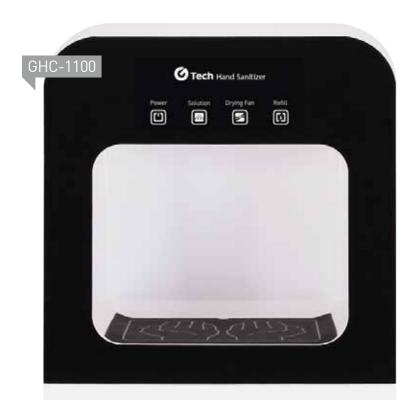

### HAND SANITIZER **GHC Series**

#### **Features**

Equipped with 1 spray nozzle for enough injection volume with low noise micro motor(2 nozzle GHC-2100 only). Easy to move and installation.

Able to control the drying time and injection volume. Refill alarm function.