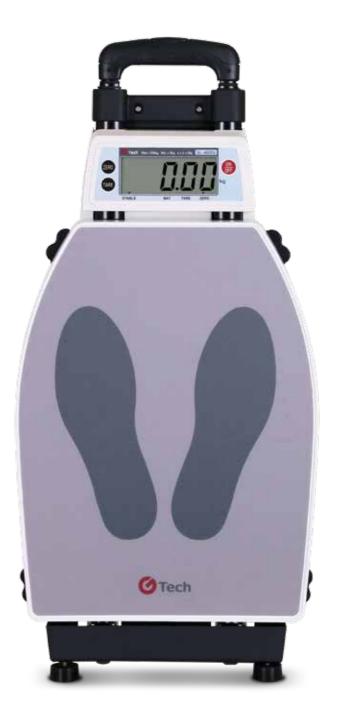

### PORTABLE SCALE GL-6200HC

#### **Features**

Electronic scale light, portable, easy to use, move with Handle attached.

Batteries available.

Best for outdoor use with Auto-off function to minimize battery consumption.

Screen reverse function with multipurpose.

|              | GBS-6200HC[Hand Carrier Type] |  |  |
|--------------|-------------------------------|--|--|
| Weight range | 200 kg                        |  |  |
| Graduation   | 50 g                          |  |  |
| Display      | 5 Digit LCD[Back light]       |  |  |
| Auto off     | 20~60 mins(Adjustable)        |  |  |