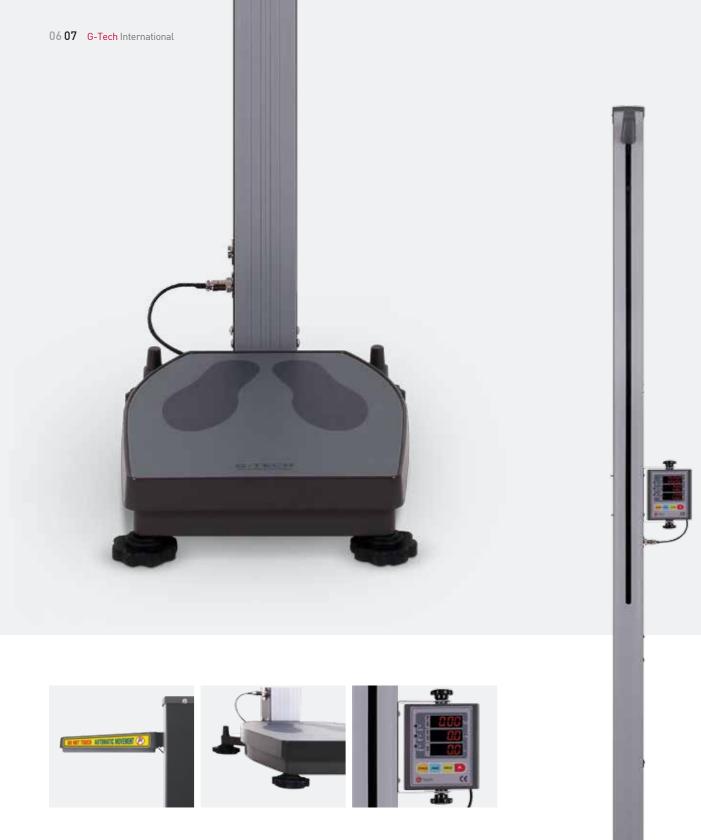

## WEIGHT AND HEIGHT MEASURING SYSTEM **GL-150**

#### Features

Automatic measuring system for Hospital, Health examination center, Fitness center, School.

Assistants key function for height for the seniors and children. The display can be rotated  $180^{\circ}$ .